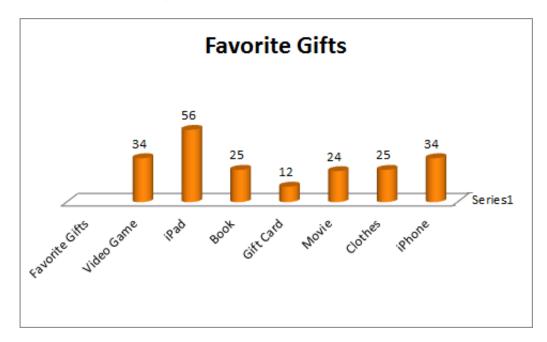

| Name: | Date: |  |
|-------|-------|--|
|       |       |  |

This area chart below shows a survey result of the favorite gifts from a school. Study the graph carefully and fill in each blank with the correct answer.

- 1. \_\_\_\_\_ is the most popular gift.
- 2. The least popular gift is \_\_\_\_\_.
- 3. The title of this chart is \_\_\_\_\_
- 4. There are \_\_\_\_\_ students like books.
- 5. There are \_\_\_\_\_ students like iPads.
- 6. Total \_\_\_\_\_ different kinds of gifts are shown in the chart.
- 7. There are \_\_\_\_\_ more students like iPhone than book.
- 8. \_\_\_\_\_ is less liked than movie.
- 9. \_\_\_\_\_ fewer students like clothes than iPad.
- 10. \_\_\_\_\_ and \_\_\_\_ show a tie.