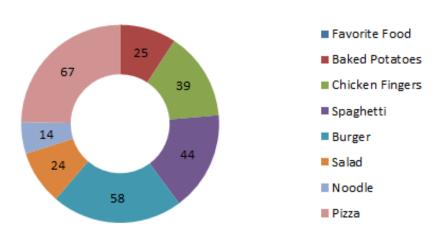

| Name: | Date: |  |
|-------|-------|--|
|       |       |  |

This area chart below shows a survey result of the favorite food from a school. Study the graph carefully and fill in each blank with the correct answer.

## **Favorite Food**

- 1. \_\_\_\_\_ is the most popular food.
- 2. The least popular food is \_\_\_\_\_.
- 3. The title of this chart is \_\_\_\_\_
- 4. List food from the most to the least popular.

- 5. Total \_\_\_\_\_ different kinds of food are shown in the chart.
- 6. There are \_\_\_\_\_ more students like salad than noodle.
- 7. \_\_\_\_\_ is more liked than Burger.
- 8. There are \_\_\_\_\_ students like Burger.
- 9. \_\_\_\_\_ fewer students like Spaghetti than Pizza.